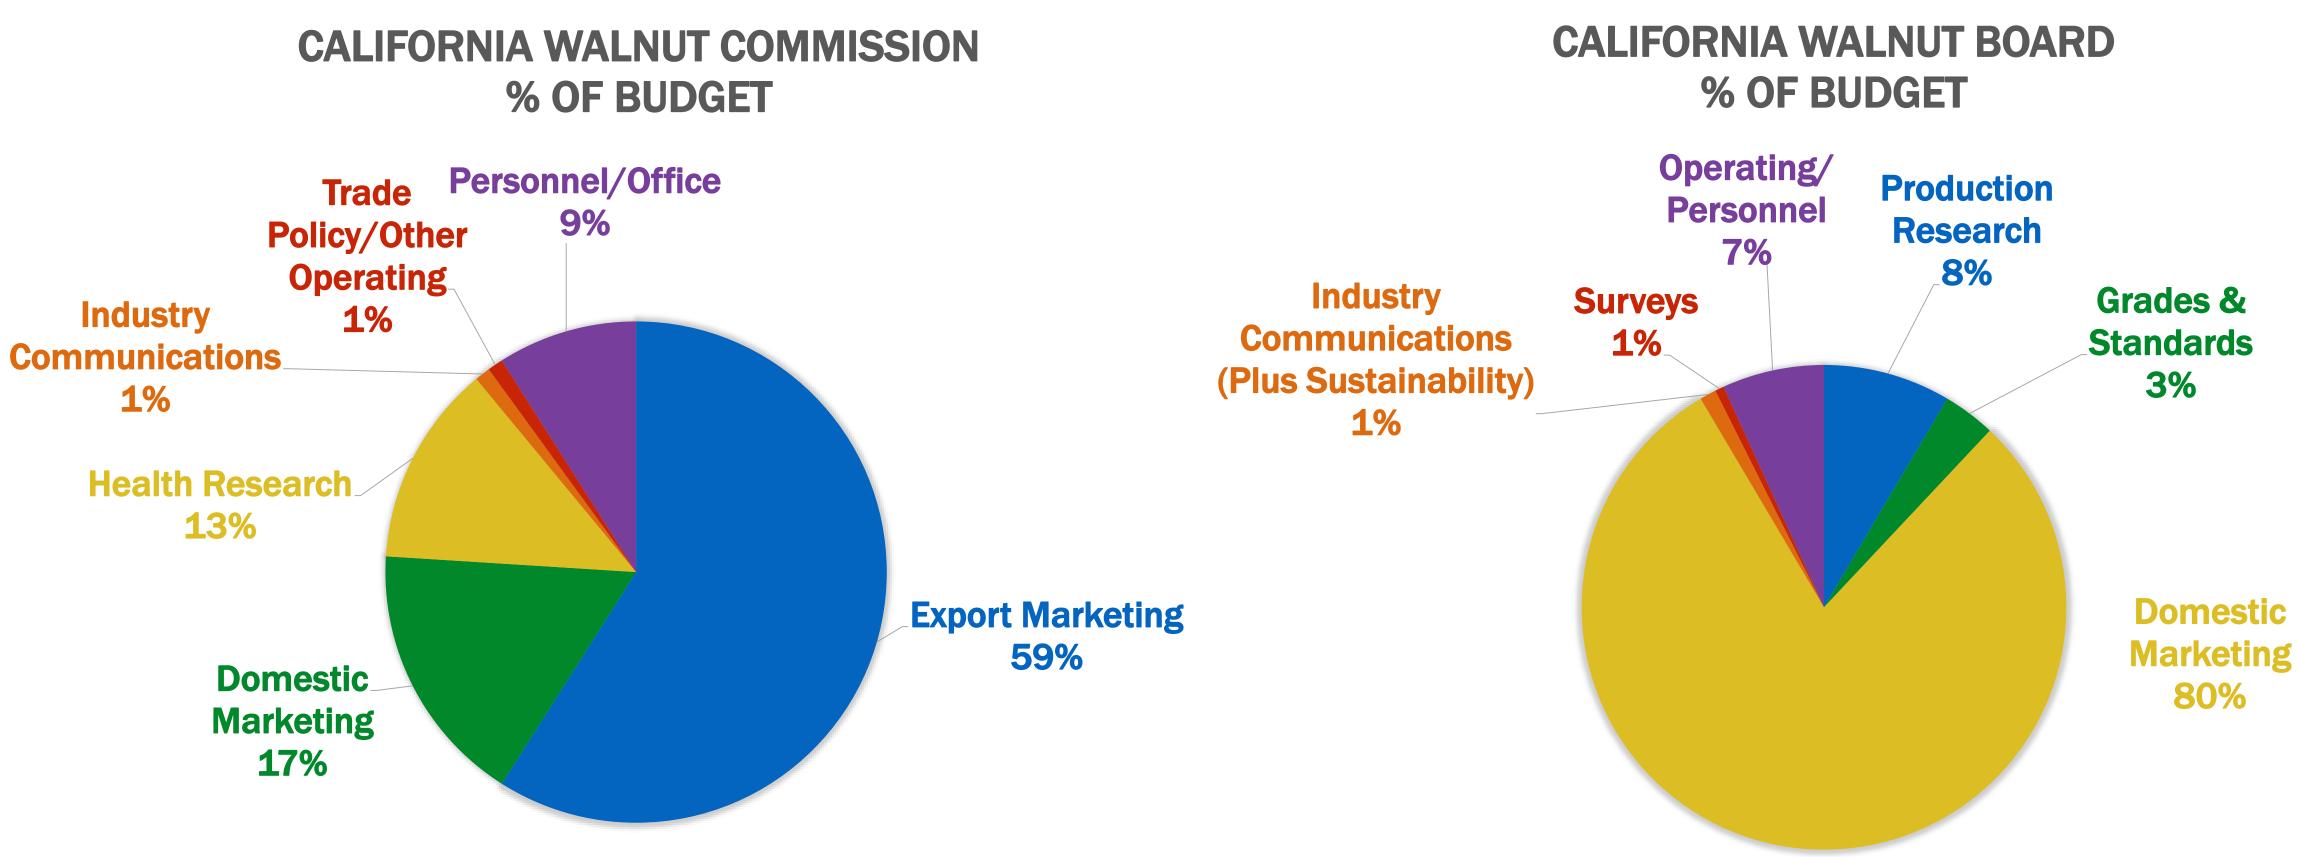

d       |
|        | 20% 232 Tariff                      |                                       |
| Canada | 10% on nut pastes/purees            | 10% on only nut pastes and purees     |
| EU     | None – base rates unchanged         | 4% inshell                            |
|        |                                     | 5.1% shelled                          |
| Japan  | None – base rates unchanged         | 10% both inshell and shelled          |
| Korea  | None – base rates unchanged         | 24% inshell (phasing to zero by 2026) |
|        |                                     | 0% shelled                            |

232 Tariff in response to US Steel and Aluminum tariffs; 301 Tariff in response to increased US tariffs to China only



### **BUDGET ALLOCATIONS**

### % OF BUDGET