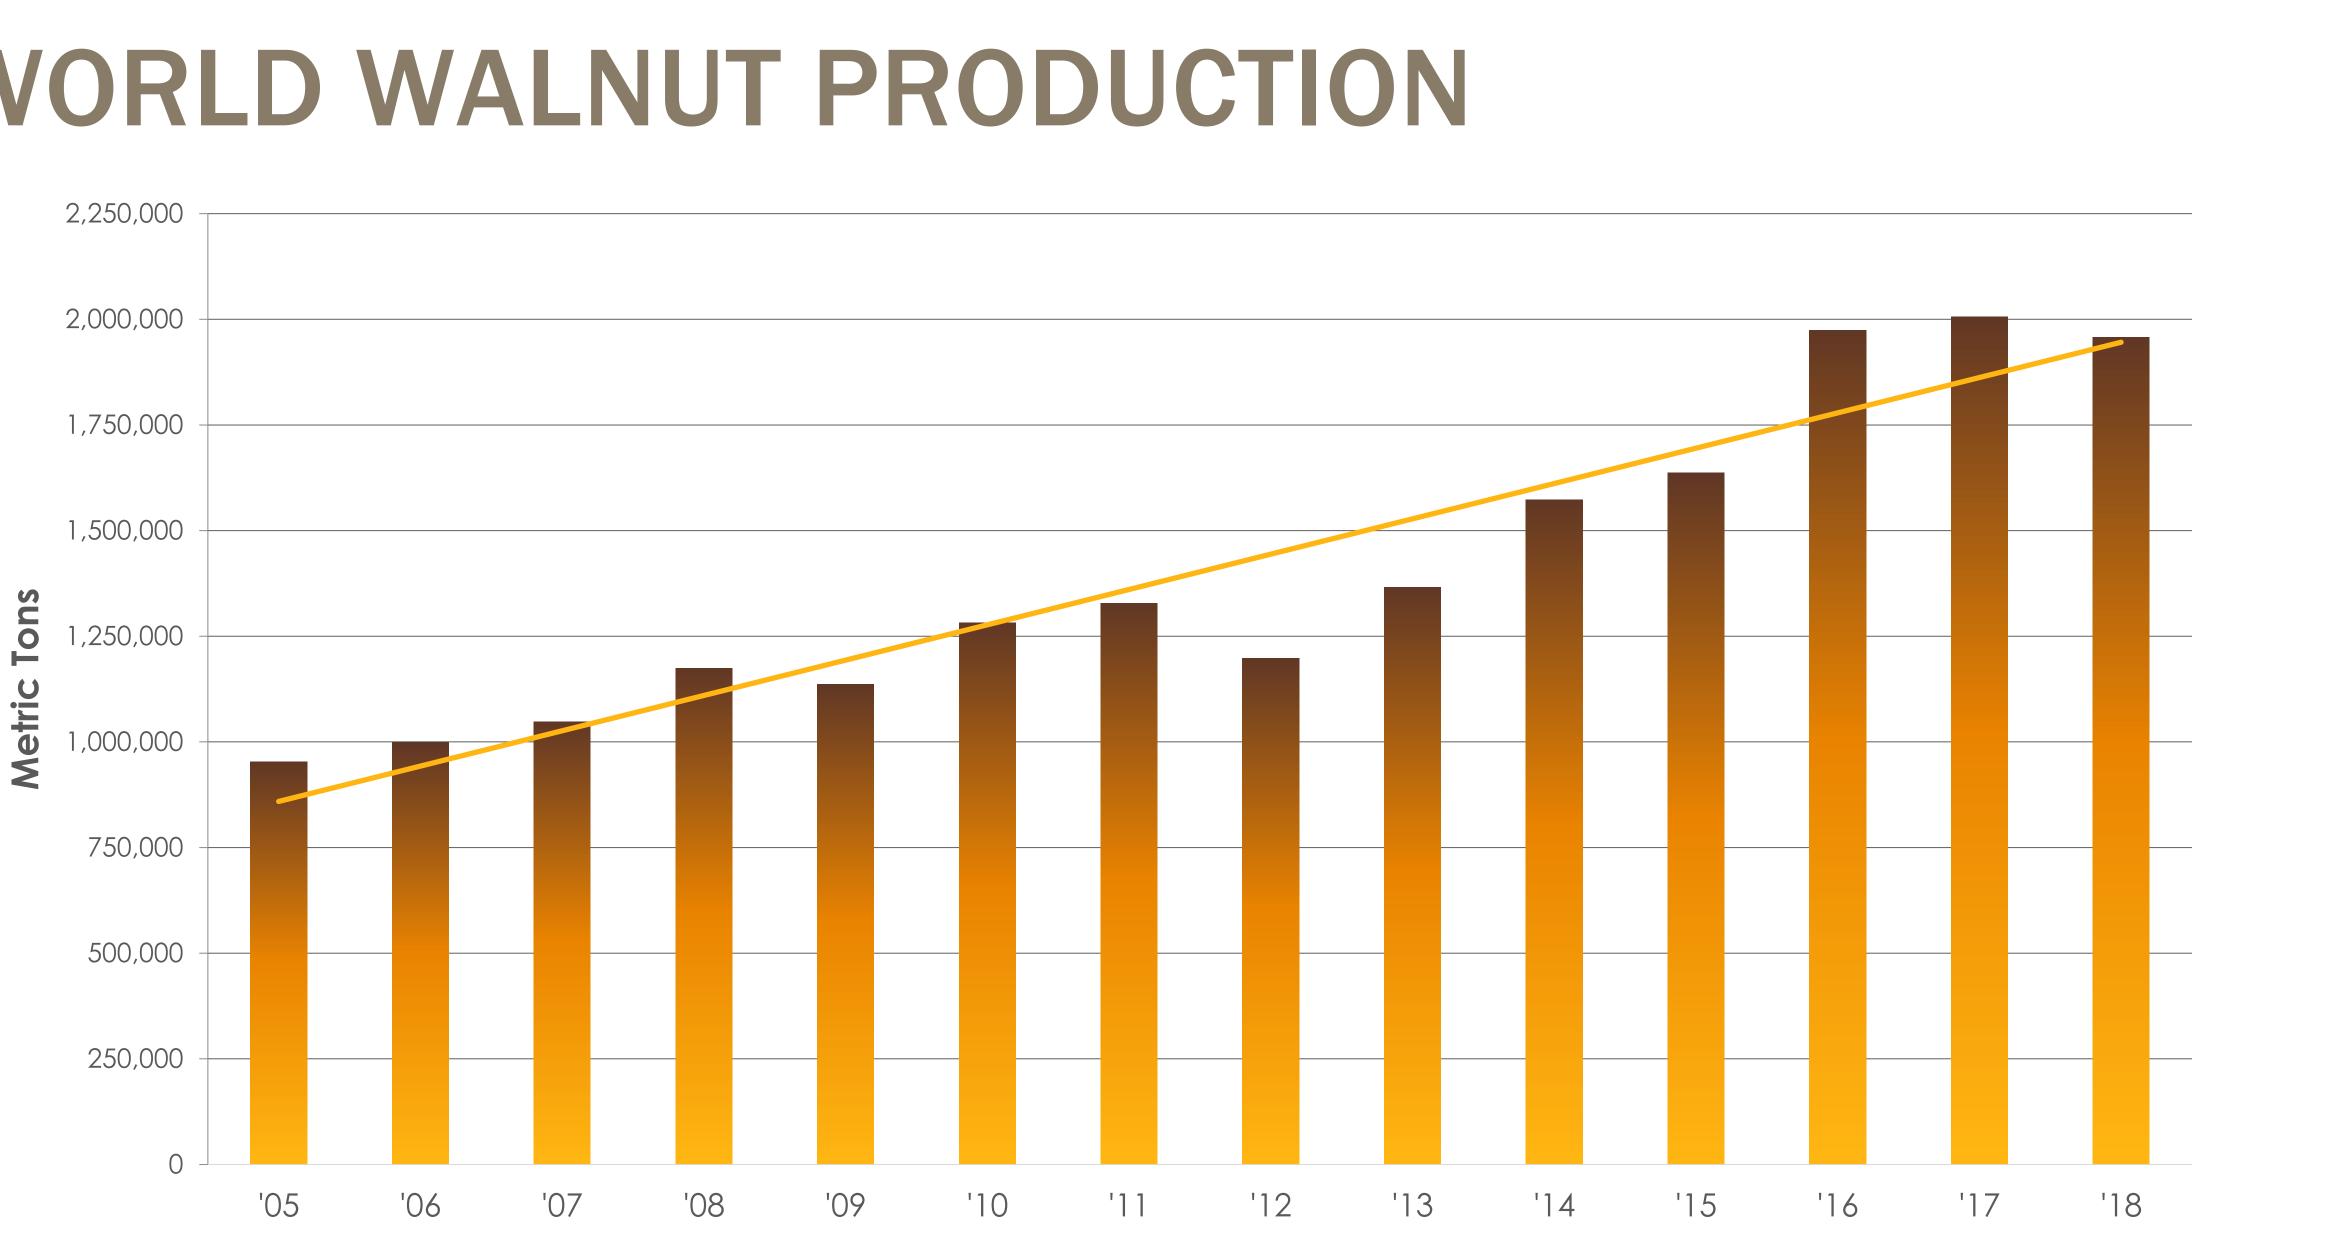

## **WORKING FOR THE** FUTURE **California Walnut Board & Commission**



#### CALIFORNIA WALNUTS

# ECONOMIC IMPACT

U.S. and International promotion resulted in:

- Every dollar invested in domestic and export promotion returned \$22.41 to the industry
- A total of <u>\$395 million return</u> per year





## WHERE ARE WE TODAY?

- Tariffs
- California Crop size
- Increased world supply and competition
- The Chilean effect
- Actively engaged with all levels of Government
- Government mitigation programs





### **CALIFORNIA WALNUT PRODUCTION**



\*2018 CASS Estimate





# **WORLD WALNUT PRODUCTION**



CALIFORNIA WALNUTS



### TRADE POLICY AND TARIFFS





## **MITIGATION MEASURES**

### **Food Purchase & Distribution Program**

- programs
- Benefits entire industry to reduce inventory

### **Agricultural Trade Promotion Program (ATP)**

- Additional funding for our export programs notification on January 8<sup>th</sup>
- Benefits entire industry to move crop



USDA will purchase \$34.6 MM of California walnuts for food bank and nutrition



## FARM BILL

- MAP to remain at current \$200MM level
- Signed by the President and awaiting federal funding
- 2019 MAP funds for export promotion programs delayed due to federal government shutdown



# **EXPORT MARKETING**



## **CURRENT MARKET MIX**



### **Consumer & Trade**

- Japan
- South Korea
- Turkey
- India
- Germany
- Spain
- UK