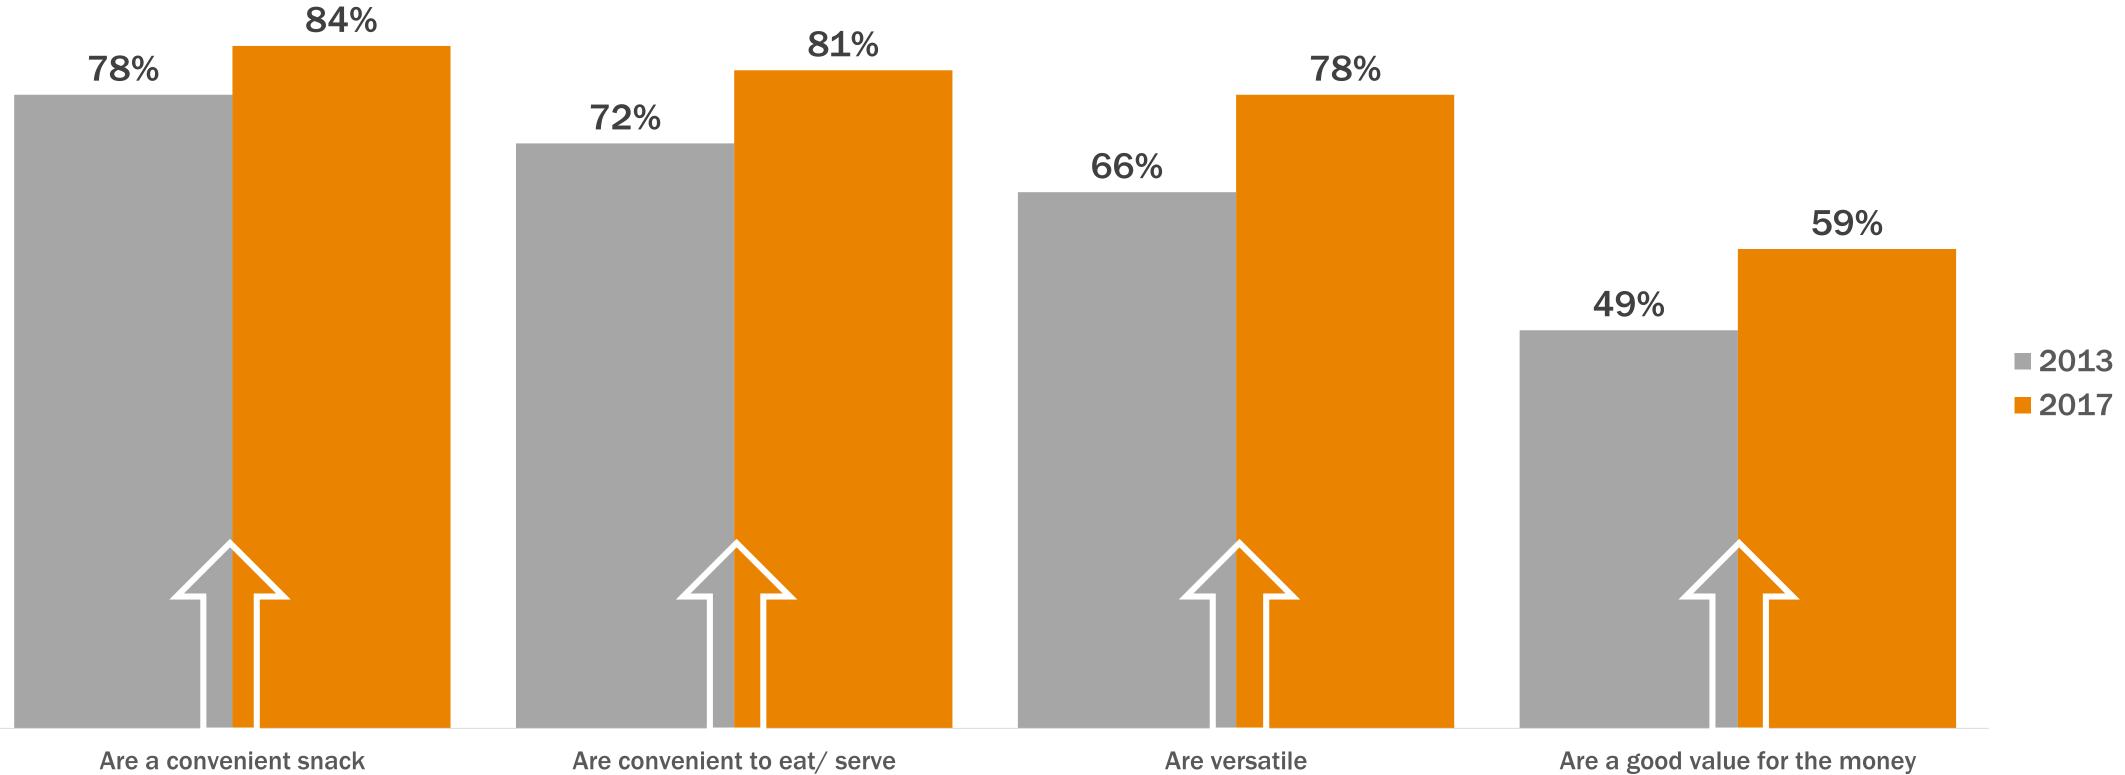

## **U.S. VALUE PERCEPTIONS OF WALNUTS**

### **Perceptions of Walnuts – Convenience + Value**

### Are a convenient snack

Are convenient to eat/ serve