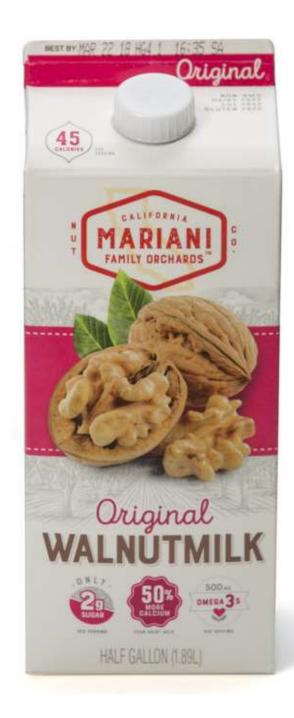

e. (FDA) One ounce of walnuts prevides 18g of total fat, 2.5g of monounsaturated fat, 13g of polyansaturated fat including 2.5 of alpha-linolenic acid - the plant-based omega-3.







# **FOODSERVICE PROGRAM**

- Reaching our target audience of chefs through:
  - Media outreach •
  - E-Newsletter and social media
  - Content marketing •
  - Advertising
  - Events
- Limited Time Offers
  - Wendy's •
  - Sizzler







# INDUSTRIAL PROGRAM

- - Media outreach
  - Content marketing
  - Advertising
  - Events
  - New product development





### Reaching our target audience of product developers and brand managers through:



### Walnuts being one of the few "real, natural ingredients",

compared to the plethora of engineered ingredients, is a built-in attraction!

## NEW PRODUCTS



















# SHELF LIFE & NEW USES

- Focus switching to post harvest shelf life extension projects (edible coating) and consumer oriented products.
- Working with consultant to use walnut pieces (Small, Medium and Combo).
- Using Dark and Light Chocolate bases in bars.





# NEWS FOR GROWERS



# **STATUS OF CHLORPYRIPHOS?**

- (TAC)'
- New interim restrictions beginning January 1, 2019
  - Ban aerial applications

  - $\frac{1}{4}$  mile buffer zone
  - 150 ft setback from homes/schools/businesses.

DPR has started the process to list Chlorpyrifos as 'Toxic Air Contaminant'

Discontinue use on most crops, only 'critical use' exemptions as needed



# WHAT IS STATUS OF COPPER SPRAYS?

- Summer 2017 EPA recommended that copper applications for blight control be reduced by 25% (from 32#/acre