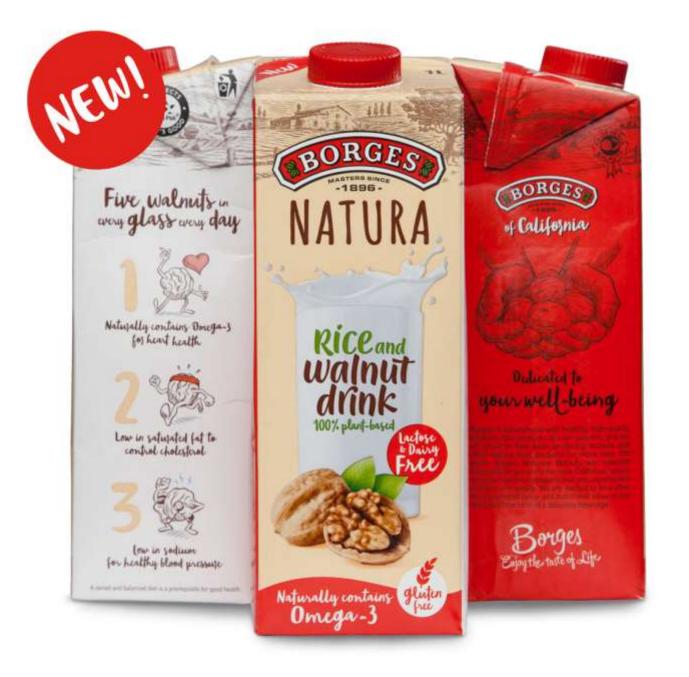

(FDA) One ounce of walnuts prevides 18g of total fat, 2.5g of monounsaturated fat, 13g of polyansaturated fat including 2.5 of alpha-linolenic acid - the plant-based omega-3.







# **FOODSERVICE PROGRAM**

- Reaching our target audience of chefs through:
  - Media outreach •
  - E-Newsletter and social media
  - Content marketing •
  - Advertising
  - Events
- Limited Time Offers
  - Wendy's •
  - Sizzler







# INDUSTRIAL PROGRAM

- - Media outreach
  - Content marketing
  - Advertising
  - Events
  - New product development





### Reaching our target audience of product developers and brand managers through:



### Walnuts being one of the few "real, natural ingredients",

compared to the plethora of engineered ingredients, is a built-in attraction!

## NEW PRODUCTS



















# SHELF LIFE & NEW USES

- Focus switching to post harvest shelf life extension projects (edible coating) and consumer oriented products.
- Working with consultant to use walnut pieces (Small, Medium and Combo).
- Using Dark and Light Chocolate bases in bars.





# NEWS FOR GROWERS



# **STATUS OF CHLORPYRIPHOS?**

- (TAC)'
- New interim restrictions beginning January 1, 2019
  - Ban aerial applications

  - $\frac{1}{4}$  mile buffer zone
  - 150 ft setback from homes/schools/businesses.

DPR has started the process to list Chlorpyrifos as 'Toxic Air Contaminant'

Discontinue use on most crops, only 'critical use' exemptions as needed



# WHAT IS STATUS OF COPPER SPRAYS?

- Summer 2017 EPA recommended that copper applications for blight control be reduced by 25% (from 32#/acre to