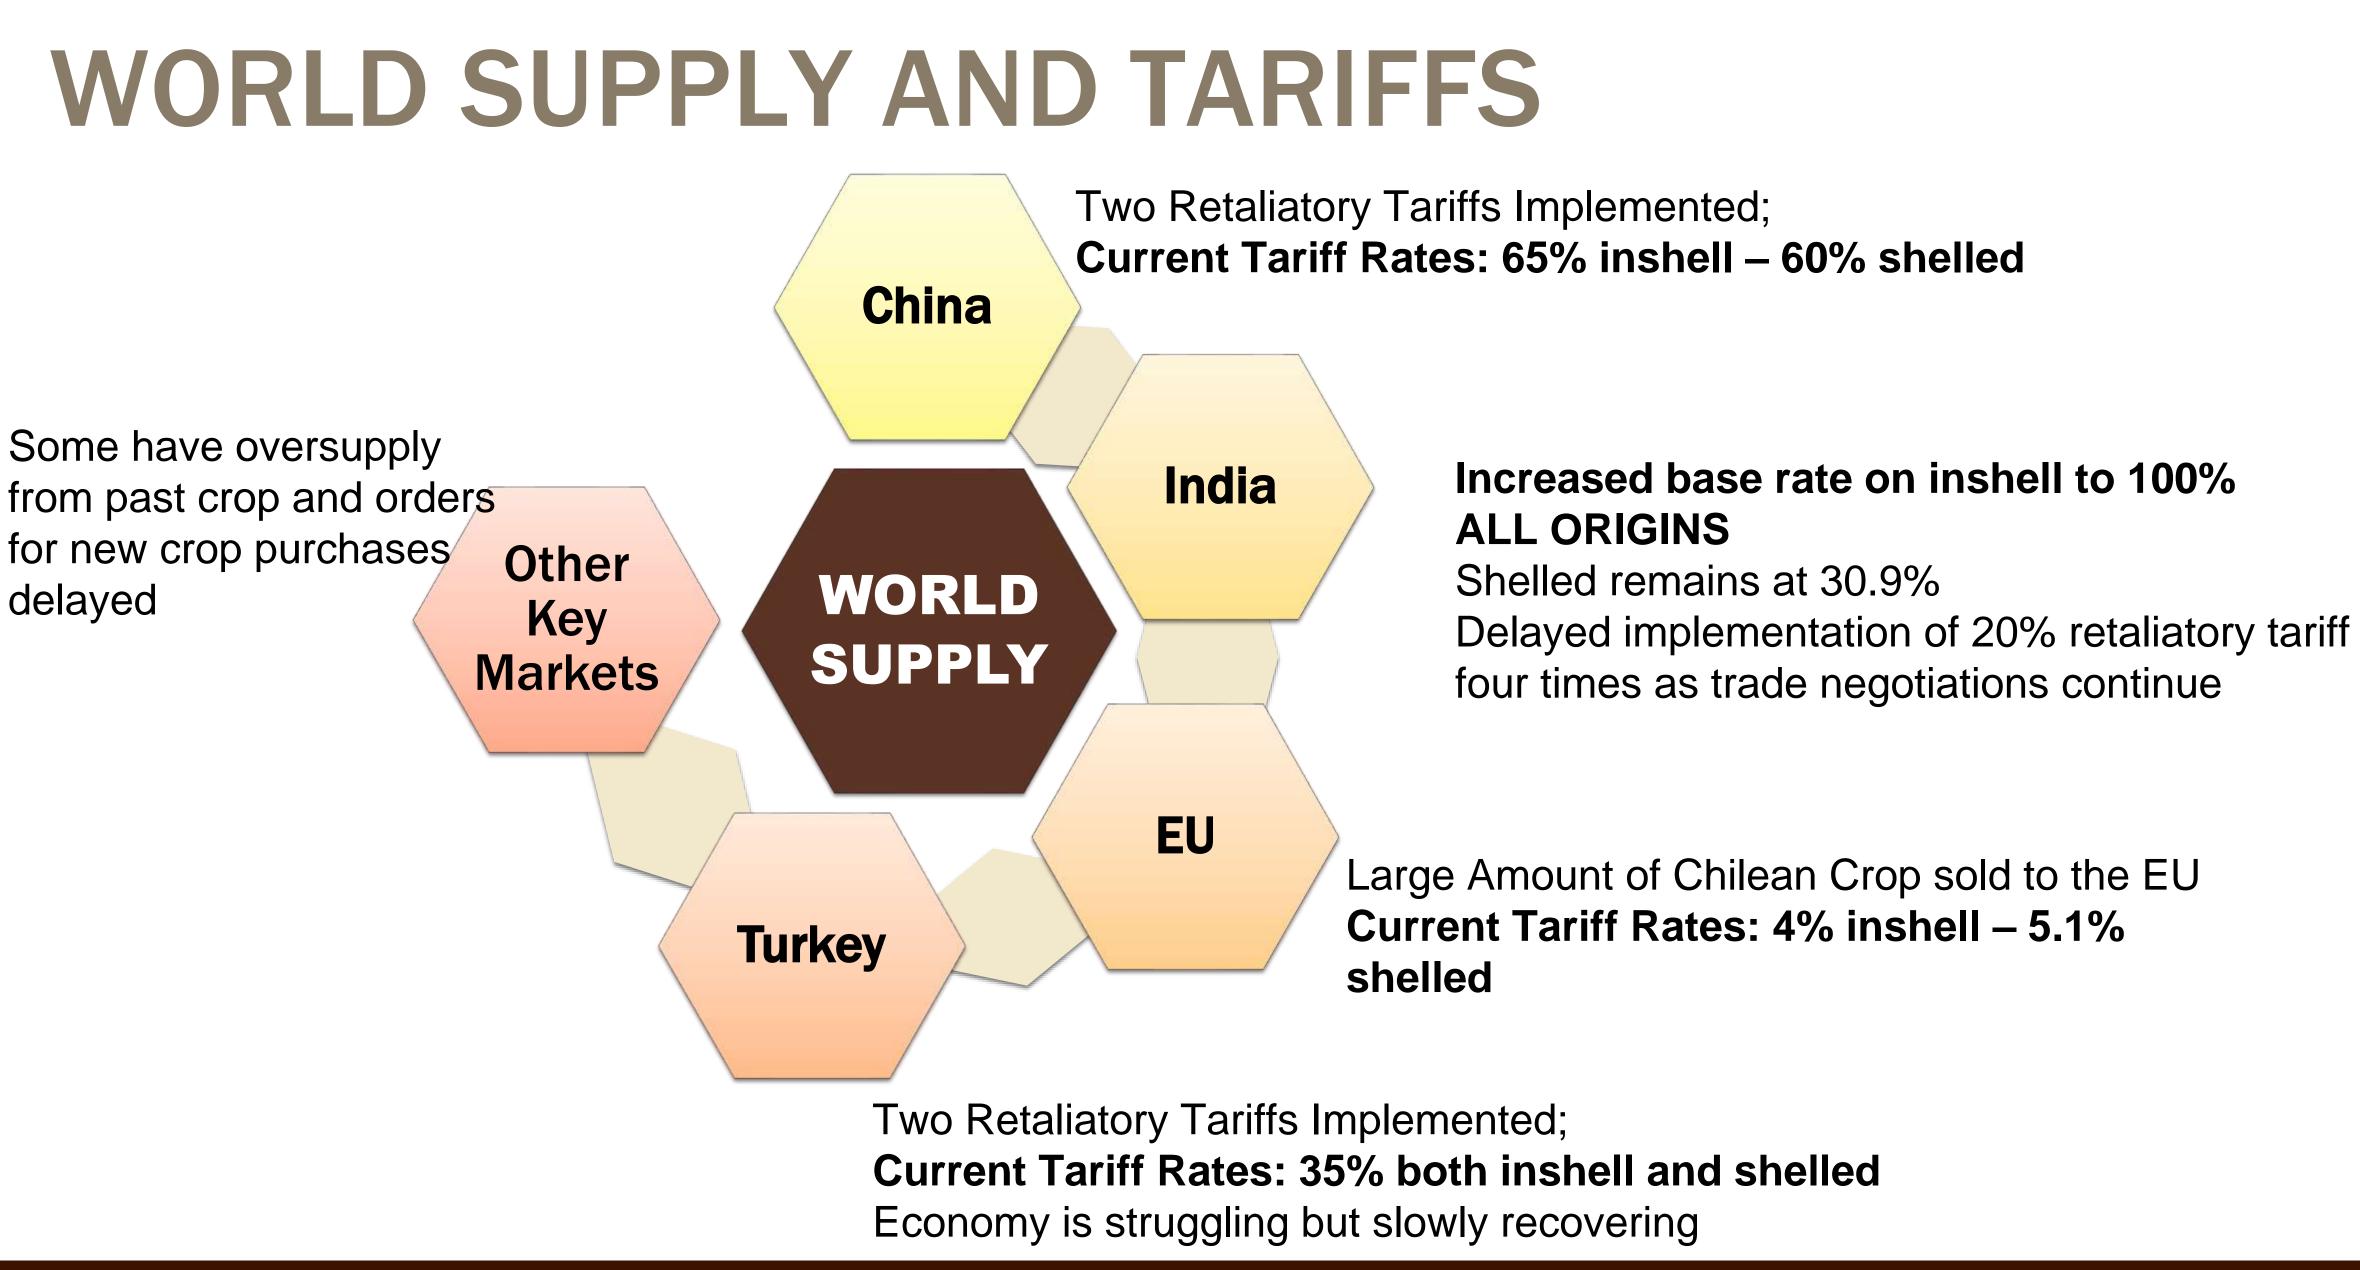

## WHERE ARE WE TODAY?

- Tariffs
- California Crop size
- Increased world supply and competition
- The Chilean effect
- Actively engaged with all levels of Government
- Government mitigation programs

# TARIFF AFFECTED MARKETS

### **INDIA and TURKEY**

- Continued participation at key trade meetings, tradeshows and events
- Basic PR/Press Activities
- **O Social Media Influencer Outreach**

### CHINA

 Continued participation at key trade meetings, tradeshows and events

# **TARIFF OVERVIEW**

| Market | Tariff<br>Inshell                            | Tariff<br>Shelled    | Tariff Status                                                                                                                                                                                                                                                                    |
|--------|----------------------------------------------|----------------------|----------------------------------------------------------------------------------------------------------------------------------------------------------------------------------------------------------------------------------------------------------------------------------|
| Europe | 4%                                           | 5.10%                | Comments to USTR TTIP Negotiations. TTIP has not been terminated but has been shelved with focus on bilateral potential                                                                                                                                                          |
| Japan  | 10%                                          | 10%                  | Would have dropped to zero under TPP. U.S. is seeking to negotian bilateral, Japan refuses and wants the TPP route or WTO.                                                                                                                                                       |
| Korea  | 24%                                          | 0%                   | Inshell phase out continued to 2026.                                                                                                                                                                                                                                             |
| China  | Base of 25%<br><b>Now 65%</b>                |                      | Retaliatory Tariff of 15% (Apr 2018) and 25% (July 6, 2018) makes effective duties 65% (inshell) and 60% (shelled).                                                                                                                                                              |
| India  | Base NOW 100%<br>120% on 9/18/18<br>10% Cess | 50.9% on 9/18/18     | Increased base rate on inshell only to 100% from 30.9% (May 23,<br>2018) all origins.<br>Retaliatory Tariff of 20% (Delayed to Sept. 18, 2018). India is<br>considering assessing tariff by volume, as is practice with almonds<br>10% Social Welfare CESS on all imported goods |
| Turkey | Base of 15%<br>25%                           | 25%                  | Tariff was reduced indefinitely from 43.2% to 15% (Jan 1, 2018)<br>Retaliatory Tariff of 10% (June 21, 2018) for all shipments on wate<br>before 8/15/18                                                                                                                         |
|        | Starting 8/15/18 35%                         | Starting 8/15/18 35% | Revised Retaliatory Tariff of 20% (Aug. 15,2018) for all new shipme                                                                                                                                                                                                              |

## TARIFFS

| Market | Tariff Actions                      | Current Tariff Rate                   |
|--------|-------------------------------------|---------------------------------------|
| China  | 15% 232 Tariff and                  | 65% inshell                           |
|        | 25% 301 Tariff                      | 60% shelled                           |
| India  | 20% 232 Tariff (Delayed to 11/2/18) | 100% inshell                          |
|        |                                     | 30.9% shelled                         |
| Turkey | 10% 232 Tariff                      | 35% on both inshell and shelled       |
|        | 20% 232 Tariff                      |                                       |
| Canada | 10% on nut pastes/purees            | 10% on only nut pastes and purees     |
| EU     | None – base rates unchanged         | 4% inshell                            |
|        |                                     | 5.1% shelled                          |
| Japan  | None – base rates unchanged         | 10% both inshell and shelled          |
| Korea  | None – base rates unchanged         | 24% inshell (phasing to zero by 2026) |
|        |                                     | 0% shelled                            |

232 Tariff in response to US Steel and Aluminum tariffs; 301 Tariff in response to increased US tariffs to China only