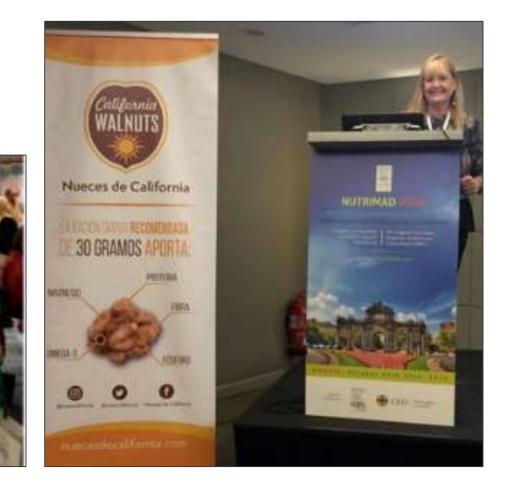

### Spain

• Nutrimad Congress

#### WELCOME TO THE California Walnut Commission Scientific and Health Research Meeting