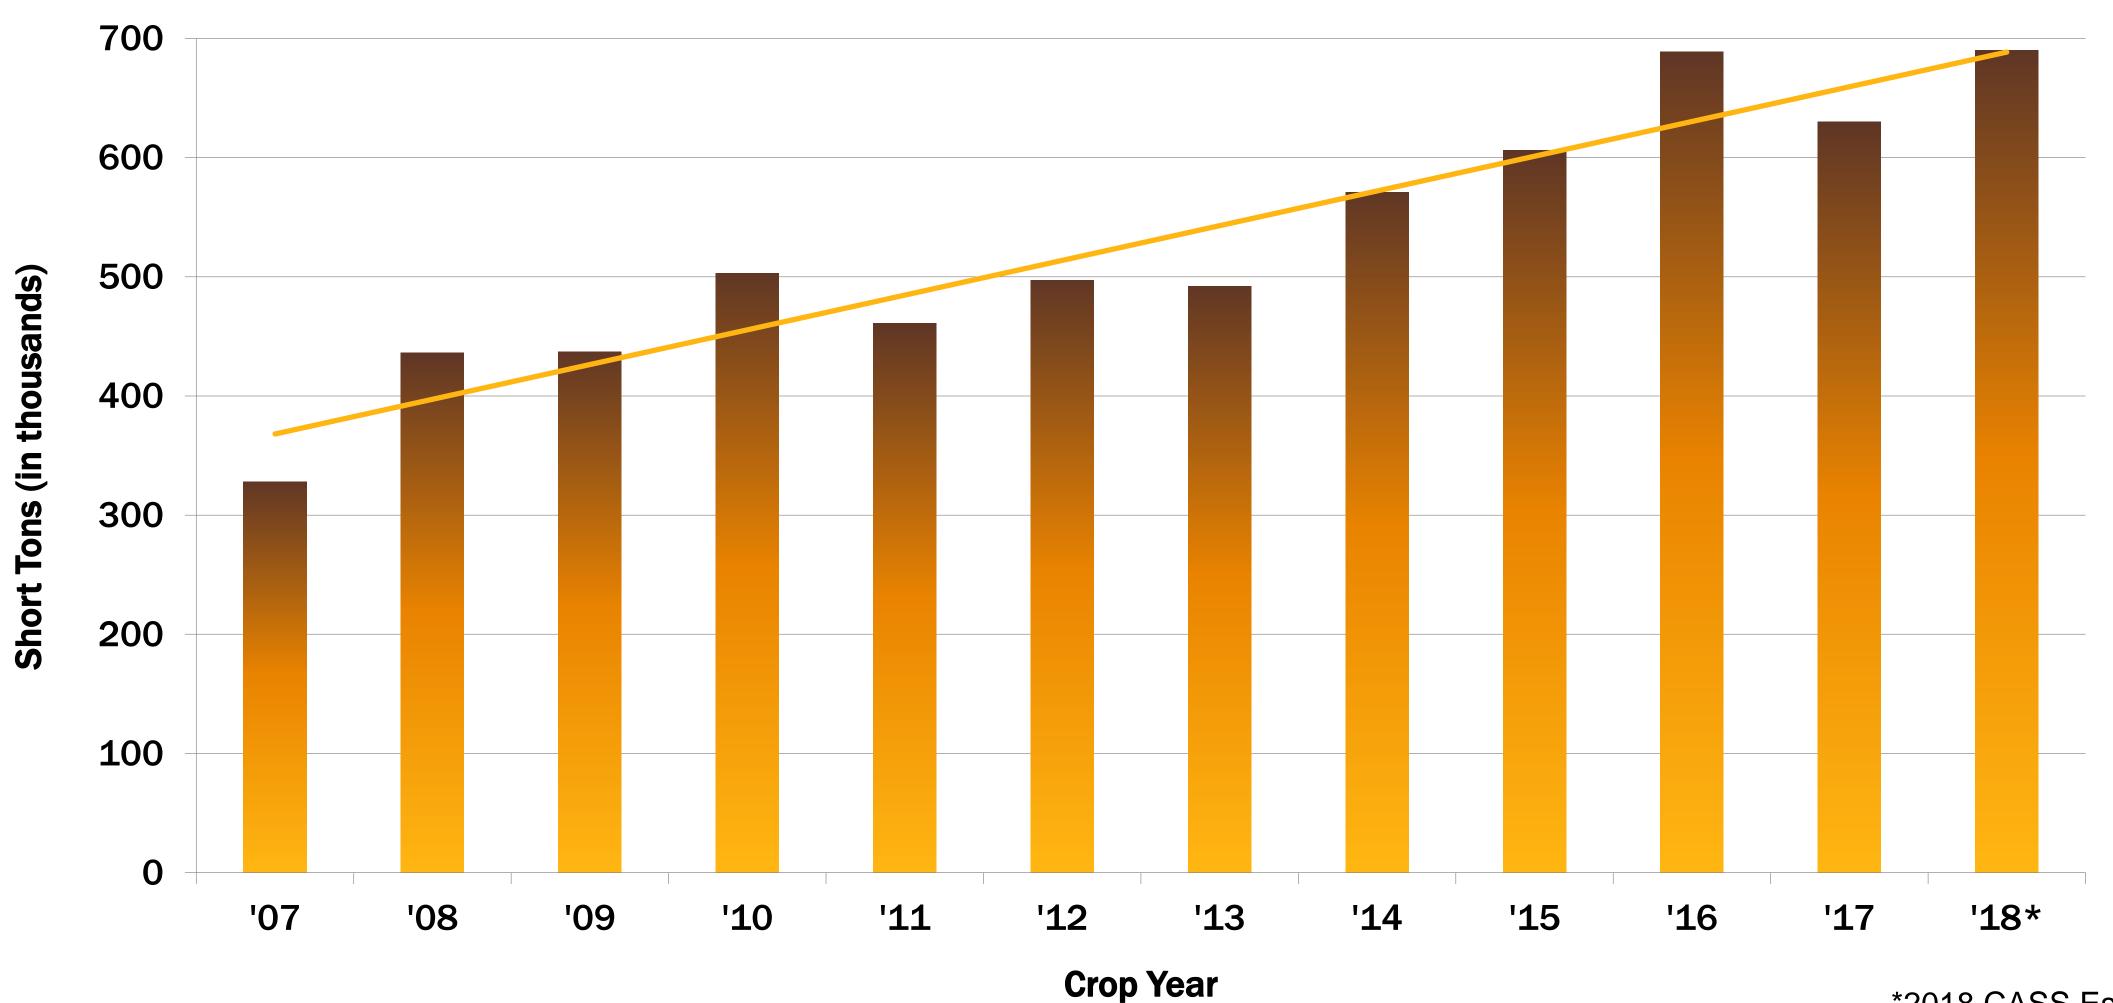

## **WORKING FOR THE** FUTURE **California Walnut Board & Commission**



#### CALIFORNIA WALNUTS

# ECONOMIC IMPACT

U.S. and International promotion resulted in:

- Every dollar invested in domestic and export promotion returned \$22.41 to the industry
- A total of <u>\$395 million return</u> per year





## WHERE ARE WE TODAY?

- Tariffs
- California Crop size
- Increased world supply and competition
- The Chilean effect
- Actively engaged with all levels of Government
- Government mitigation programs





### **CALIFORNIA WALNUT PRODUCTION**



\*2018 CASS Estimate





# **WORLD WALNUT PRODUCTION**



CALIFORNIA WALNUTS



### TRADE POLICY AND TARIFFS





## **MITIGATION MEASURES**

### **Food Purchase & Distribution Program**

- programs
- Benefits entire industry to reduce inventory

### **Agricultural Trade Promotion Program (ATP)**

- Additional funding for our export programs notification on January 8<sup>th</sup>
- Benefits entire industry to move crop



USDA will purchase \$34.6 MM of California walnuts for food bank and nutrition



## FARM BILL

- MAP to remain at current \$200MM level
- Signed by the President and awaiting federal funding
- 2019 MAP funds for export promotion programs delayed due to federal government shutdown



# **EXPORT MARKETING**



## **CURRENT MARKET MIX**



### **Consumer & Trade**

- Jap