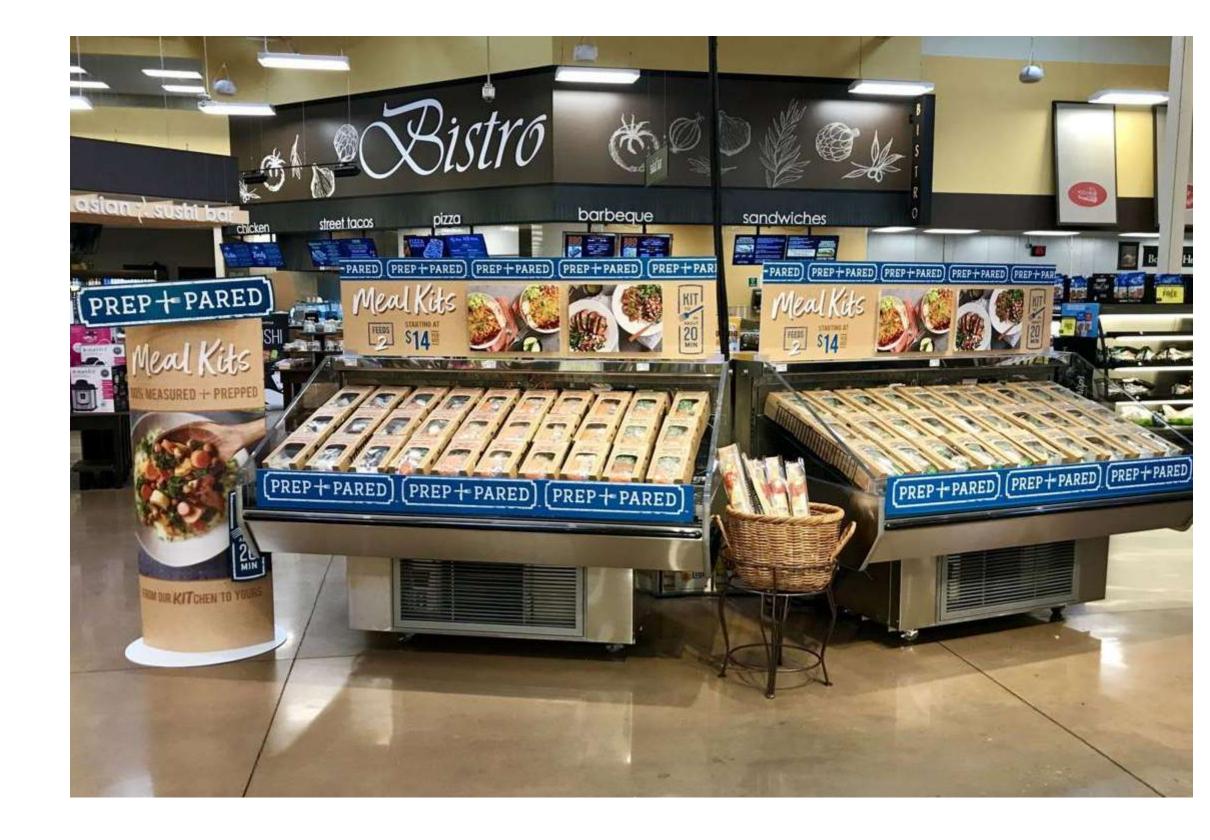

# **RETAIL TRENDS**

- Growth of Snacking now 50% of all eating occasions
- Decline in Cooking 1 in 10 actually enjoys preparing dinner, while 45% hate it
- Buying Power of Millennials Concerned about food and nutrition, they are driving sales of simpler, healthier choices
- Convenience Up to 80% don't know what they're having for dinner by 4 pm
  - Meal kits at retail sales up 21.9% over a year ago
  - Deli/Fresh Prepared is a priority growth area for retailers